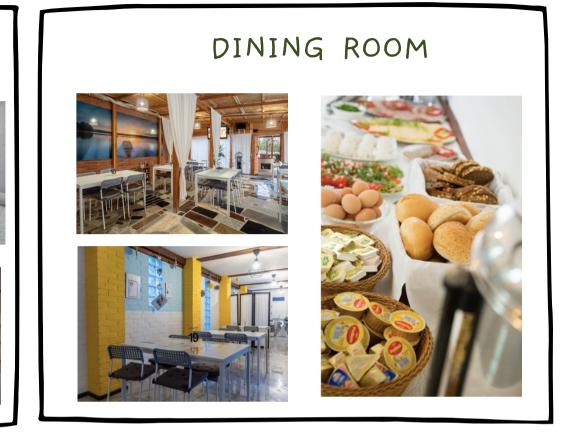

#### WHAT DO WE OFFER?

- · Double rooms or triple rooms
- · Each room has a bathroom
- There is a swimming pool which we can use, sauna and jacuzzi are extra paid
- There is a beach just next to the hotel
- In Cichowo there are restaurants and bars