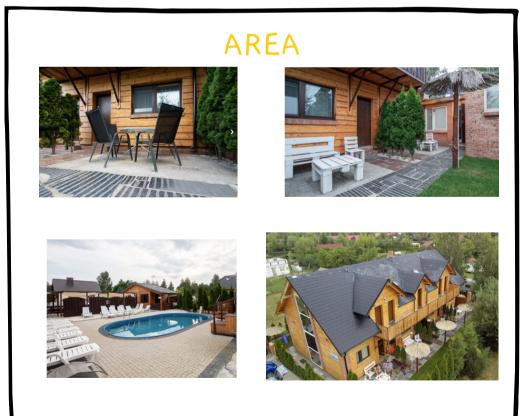

#### WHAT DO WE OFFER?

- · Double rooms or triple rooms
- · Each room has a bathroom
- There is a swimming pool which we can use, sauna and jacuzzi are extra paid
- There is a beach just next to the hotel
- In Cichowo there are restaurants and bars