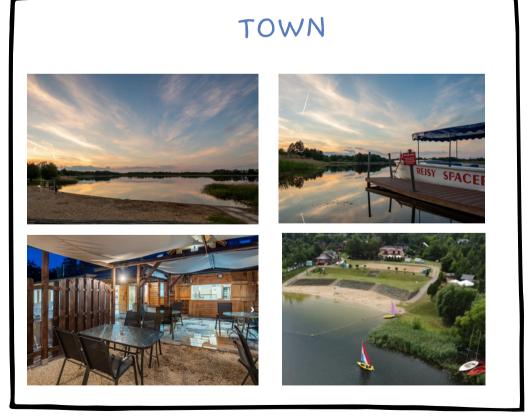

#### WHAT DO WE OFFER?

- · Double rooms or triple rooms
- · Each room has a bathroom
- There is a swimming pool which we can use, sauna and jacuzzi are extra paid
- There is a beach just next to the hotel
- In Cichowo there are restaurants and bars